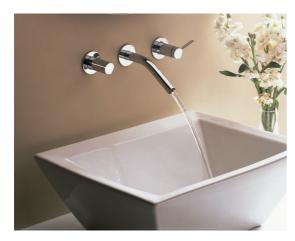

Recommended brassware

mended Stillness, Purist

Associated furniture

Tellieur

To order, please use the product code and add the colour/finish reference, eg. -00 for white.

All measurements shown are in millimetres. Sizes are approximate.