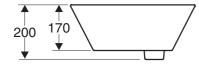

## Vessels Bateau 460mm

Sculptured, assymetrical shaping creates functional art in the bathroom. Co-ordinates wth Tellieur furniture.

Product 2273W Vessels Bateau 460x365mm

7715D Basin grid waste 1 1/4" with tailpiece

Colours/finishes Basin: White (-00), Igneous black (-V3),

Sandbar (-G9)

Waste: Polished chrome (-CP), Brushed nickel (-BN),

Brushed chrome (-G), French gold (-AF)

Material Vitreous china

Weight (kg) 14.0

Fixings Sealant included