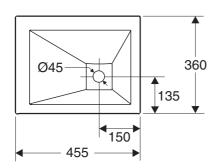

## Vessels Bateau 460mm

Sculptured, assymetrical shaping creates functional art in the bathroom. Co-ordinates wth Tellieur furniture.

Product 2273W Vessels Bateau 460x365mm

7715D Basin grid waste 1 1/4" with tailpiece

Colours/finishes Basin: White (-00), Igneous black (-V3),

Sandbar (-G9)

Waste: Polished chrome (-CP), Brushed nickel (-BN),

Brushed chrome (-G), French gold (-AF)

Material Vitreous china

Weight (kg) 14.0

Fixings Sealant included